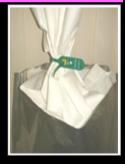

### **POLYBAG:**

To seal the 'INNER' Polybags with one SAFE TIE strap seal & 'OUTER' poly bag with second SAFE TIE Strap seal out of the set.