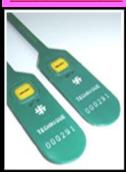

### **DESCRIPTION:**

In this novel seals Set we provide TM-LOCK i.e. Drum Seal & Two SAFE TIE i.e. Polybags seals duly embossed & Hot printed with same Srl. No. along with clients name & logo & specially packed In a Pouch for your easy & effective sealing.

### **POLYBAG:**

To seal the 'INNER' Polybags with one SAFE TIE strap seal & 'OUTER' poly bag with second SAFE TIE Strap seal out of the set.