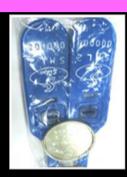

# PACKAGING DETAILS: 1 Set: 1 TM LOCK + 2 SAFE TIE In 1 Pouch. 10 Set: 1 Polybags 100 Set: 10 Polybags of 10's of each

1000 Sets: 10 Polybags of 100's each in 1 carton.

Set can be made by any drum seal / Polybags combination available with us. For detailed information of the usage of TM LOCK & SAFE TIE kindly go through the products. Or click on below link.