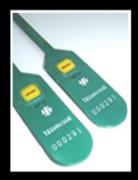

### **DESCRIPTION:**

In this novel seals Set we provide TM-LOCK i.e. Drum Seal & Two SAFE TIE i.e. Polybags seals duly embossed & Hot printed with same Srl. No. along with clients name & logo & specially packed In a Pouch for your easy & effective sealing.

### **POLYBAG:**

To seal the 'INNER' Polybags with one SAFE TIE strap seal & 'OUTER' poly bag with second SAFE TIE Strap seal out of the set.