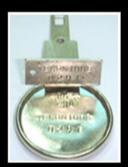

## **DRUMS:**

After sealing both Polybags close the Drum & seal with TM LOCK drum seal from the pouch.

Thus you will find your drum is sealed with 3 seals which are bearing the same ,identical Srl. No. i.e. on both Strap seal as well as 'STICK' & 'BODY' of TM LOCK.