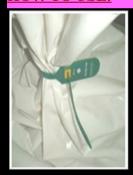

### **POLYBAG:**

To seal the 'INNER' Polybags with one SAFE TIE strap seal & 'OUTER' poly bag with second SAFE TIE Strap seal out of the set.